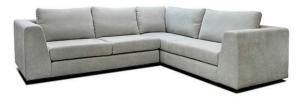

3.5 Seater 3 Seater 2.5 Seater 2 Seater 86 cm 280 cm 100 cm 250 cm 220 cm 190 cm 2EL 3.5EL 3EL 2.5EL Chaise 1NA CI 250 cm 220 cm 160 cm 92 cm 190 cm 92 cm