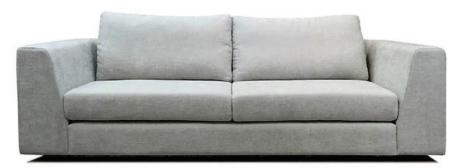

## Bugatti

Specifications Frame - Sustainably grown Kiln Dried Timbers and Structural Composites.

Seats - Double weave Elastic Webbing, with High Resilience Foam cushioning,

and a Supaloft Fibre wrap.

Backs - Robust Elastic Webbing, with Feather & Fibre Filled Cushions

Feet - Timber feet in your choice of colour finish.

Features 15 Year Structural Frame Guarantee.

10 Year Foam Guarantee, provided by the Foam supplier.

Made to Order in your choice of Fabric or Leather, to offer you a huge range of decor options that compliments your Interiors and Lifestyle.